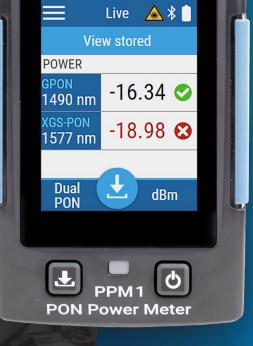

## Intuitive. Intelligent. Versatile.

Dual-layer tester, purpose-built for service activation of 1G and 10G PON

| PPM1               |
|--------------------|
| Service Activation |
| PON Power Meter    |

- Unique PON-aware<sup>™</sup> capability: helps to select the appropriate PON technology under test
- Supports GPON, EPON, XG(S)-PON, RF-video overlay, RFoG
- No training required: color touchscreen with highly intuitive GUI
- Connected device for easy closeout packages and reporting
- All-in-one PRO model features a broadband power meter and VFL