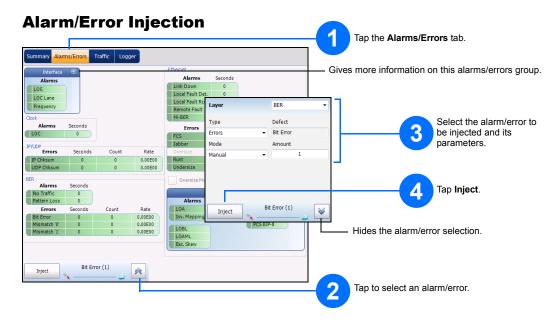

# **Getting Results**





#### **Status Bar** Pattern Synchronization Laser Power Link - Clock Interface/Signal - Non-default OH Direction - Iniect Test -- Remote Control anes) LINK 👚 Power 🗻 🎚 🕕 INT 📴 👌 🖇 40GE (4 Lanes) 🛛 LINK 👚 Power 🔺 🕕 INT 👘 - Remote Connection. Not available with Intelligent Apps **Global Indicator** Tap anywhere within the global indicator area to view the The global indicator displays the pass/fail verdict, maximized view of these indicators. global alarm, timer, and/or test duration.

### **Test Control Buttons**



© 2016 EXFO Inc. All rights reserved. Printed in Canada (2016-11) P/N: 1070513 Version: 7.0.0.2





FTB-85100G Packet Blazer for FTB-500

Fully integrated layer 1/2/3/4 performance assessment of 40/100 Gbit/s Ethernet, SONET/SDH, and Optical Transport Network (OTN) equipment