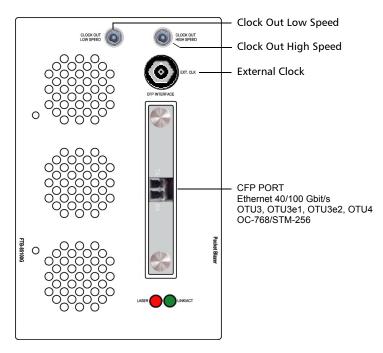

## **Physical Interfaces**

Carefully connect optical fiber cables to the transceiver IN (RX) and OUT (TX) ports.