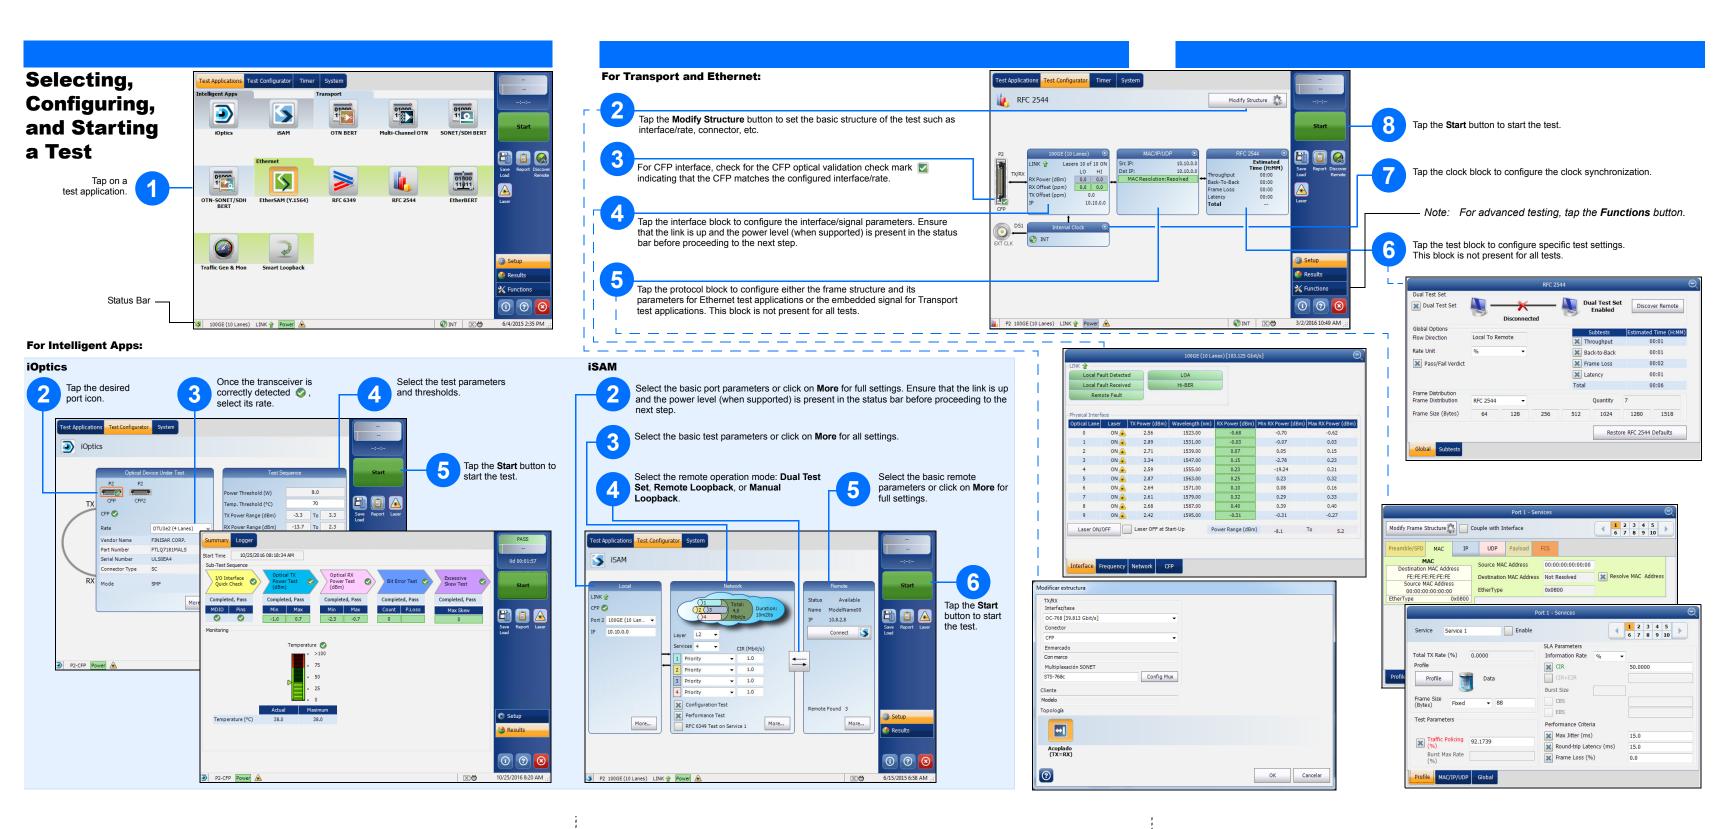

nt Apps **Global Indicator** Tap anywhere within the global indicator area to view the The global indicator displays the pass/fail verdict, maximized view of these indicators. global alarm, timer, and/or test duration.

### **Test Control Buttons**



© 2016 EXFO Inc. All rights reserved. Printed in Canada (2016-11) P/N: 1070513 Version: 7.0.0.2





FTB-85100G Packet Blazer for FTB-500

Fully integrated layer 1/2/3/4 performance assessment of 40/100 Gbit/s Ethernet, SONET/SDH, and Optical Transport Network (OTN) equipment and network services.

## **Physical Interfaces**

Carefully connect optical fiber cables to the transceiver IN (RX) and OUT (TX) ports.



#### **Starting the Application**

From **ToolBox**, tap the module's icon.

For more information, refer to the user guide.



PB