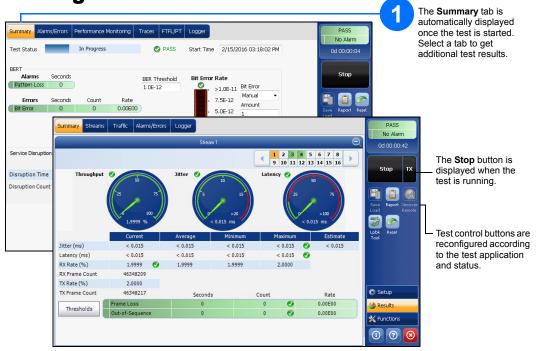

# **Getting Results**





#### **Status Bar** Pattern Synchronization Laser Power Link - Clock Interface/Signal - Non-default OH Direction - Iniect Test -- Remote Control anes) LINK 👚 Power 🗻 🎚 🕕 INT 📴 👌 🖇 40GE (4 Lanes) 🛛 LINK 👚 Power 🔺 🕕 INT 👘 - Remote Connection. Not available with Intelligent Apps **Global Indicator** Tap anywhere within the global indicator area to view the The global indicator displays the pass/fail verdict, maximized view of these indicators. global alarm, timer, and/or test duration.

### **Test Control Buttons**



© 2016 EXFO Inc. All rights reserved. Printed in Canada (2016-11) P/N: 1070513 Version: 7.0.0.2





FTB-85100G Packet Blazer for FTB-500

Fully integrated layer 1/2/3/4 performance assessment of 40/100 Gbit/s Ethernet, SONET/SDH, and Optical Transport Network (OTN) equipmen