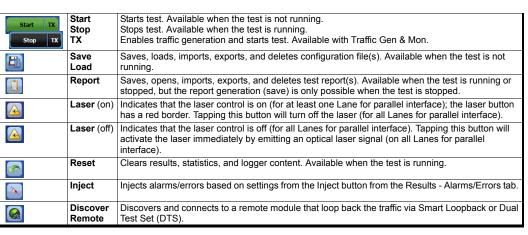

### **Test Control Buttons**

© 2016 EXFO Inc. All rights reserved. Printed in Canada (2016-11) P/N: 1070513 Version: 7.0.0.2

FTB-85100G Packet Blazer for FTB-500

Fully integrated layer 1/2/3/4 performance assessment of 40/100 Gbit/s Ethernet, SONET/SDH, and Optical Transport Network (OTN) equipment and network services.