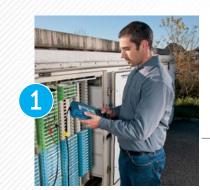

## **HOW DOES IT WORK?**

- 1. Run copper autotest
- 2. Sync with smart device via Wi-Fi
- 3. EXFO Sync app uploads to server
- 4. Data is available for analysis

From the Android device, the status of all uploaded result files can be viewed.