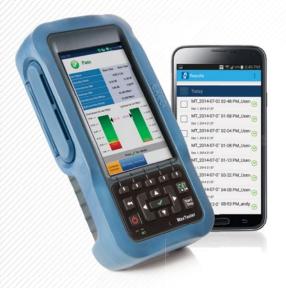

The MaxTester 610, MaxTester 635 and MaxTester 635G meet this need by providing a fully automatic copper test script and Wi-Fi transfer¹ of the results file to a phone or tablet for upload to the customer's server.

## INTRODUCING EXFO SYNC APPLICATION FOR ANDROID<sup>2</sup> DEVICES

EXFO Sync is an Android application that operates together with EXFO's MaxTester 610, MaxTester 635 and MaxTester 635G Copper, DSL and IP field test sets. With the EXFO Sync application, your copper test results can be uploaded in real time to a central location for access and further analysis to identify trouble patterns, assess technician performance or target customers for upsell to higher revenue services.

## **HOW DOES IT WORK?**

- 1. Run copper autotest
- 2. Sync with smart device via Wi-Fi
- 3. EXFO Sync app uploads to server
- 4. Data is available for analysis

From the Android device, the status of all uploaded result files can be viewed.

On top of key job and test information, a detailed view of each measurement, thresholds and settings used are also available.

The location where the results were uploaded can be seen on a map.

For more information, please contact your local **EXFO Sales Representative** or e-mail **iSales@exfo.com** 