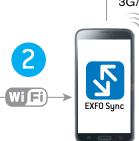

## **HOW DOES IT WORK?**

- 1. Run copper autotest
- 2. Sync with smart device via Wi-Fi
- 3. EXFO Sync app uploads to server
- 4. Data is available for analysis

From the Android device, the status of all uploaded result files can be viewed.