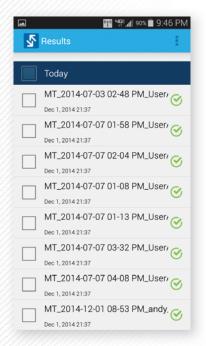

## **HOW DOES IT WORK?**

- 1. Run copper autotest
- 2. Sync with smart device via Wi-Fi
- 3. EXFO Sync app uploads to server
- 4. Data is available for analysis

From the Android device, the status of all uploaded result files can be viewed.