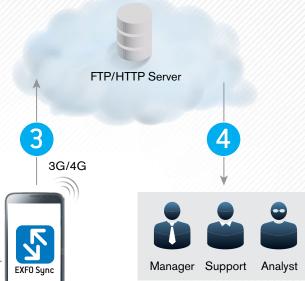

## INTRODUCING EXFO SYNC APPLICATION FOR ANDROID<sup>2</sup> DEVICES

EXFO Sync is an Android application that operates together with EXFO's MaxTester 610, MaxTester 635 and MaxTester 635G Copper, DSL and IP field test sets. With the EXFO Sync application, your copper test results can be uploaded in real time to a central location for access and further analysis to identify trouble patterns, assess technician performance or target customers for upsell to higher revenue services.

- Copper test result are uploaded, live from the site
- GPS tagging gives visibility of location of test for mapping of test history and network performance
- Ensure compliance to service provider workflow process
- Flexibility to upload test results to an HTTP or FTP server
- Secure, password-protected connection to upload and access results

## **HOW DOES IT WORK?**

- 1. Run copper autotest
- 2. Sync with smart device via Wi-Fi
- 3. EXFO Sync app uploads to server
- 4. Data is available for analysis

From the Android device, the status of all uploaded result files can be viewed.