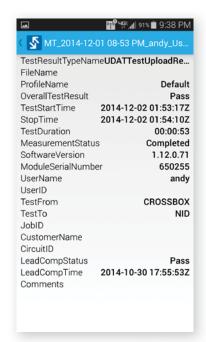

On top of key job and test information, a detailed view of each measurement, thresholds and settings used are also available.

The location where the results were uploaded can be seen on a map.

For more information, please contact your local **EXFO Sales Representative** or e-mail **iSales@exfo.com** 