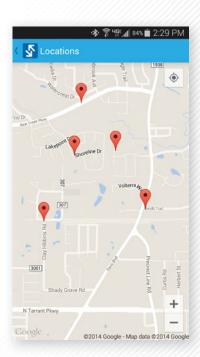

On top of key job and test information, a detailed view of each measurement, thresholds and settings used are also available.

The location where the results were uploaded can be seen on a map.

For more information, please contact your local **EXFO Sales Representative** or e-mail **iSales@exfo.com** 