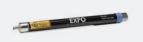

#### FLS-140—Visual fault locator

This pocket-size visual fault locator has a reach of up to 5 km—a trusty friend in the field.