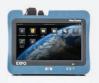

#### MAX-FIP—Intelligent connector and fiber certifier

This test set fully integrates a power meter, a visual fault locator and inspection display in a compact form factor with a 7-inch touchscreen.