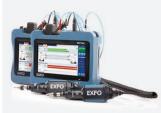

### All-in-one Tier 1 and Tier 2 testing

#### **TK1-V2**

Save time and operating expenses with an OLTS and OTDR on the same test set, featuring automated test routines performed within seconds.

- iOLM-ready: one-touch multiple acquisitions with clear go/no-go results presented in a straightforward visual format
- Unmatched FasTesT™ performances: 100% automated bidirectional test at two wavelengths in less than 5 seconds in Simplex and in less than 3 seconds in Duplex
- Tier 1 and Tier 2 iCERT pre-defined test configurations for guick access to the latest industry pass/ fail thresholds to automatically certify cable installations in data centers and enterprise networks