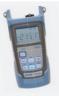

#### **FPM-600**

This power meter supports up to 26 dBm to measure high power signals safeguarding against potential damage due to unexpected live fibers.