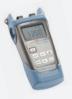

#### **FLS-600**

This light source can be used for both multimode and singlemode; includes CWM and three modulated signals (270 Hz, 1 kHz, 2 kHz) for easy fiber identification.