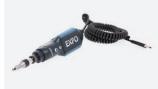

#### MAX-FIP—Intelligent connector and fiber certifier

This test set fully integrates a power meter, a visual fault locator and inspection display in a compact form factor with a 7-inch touchscreen.