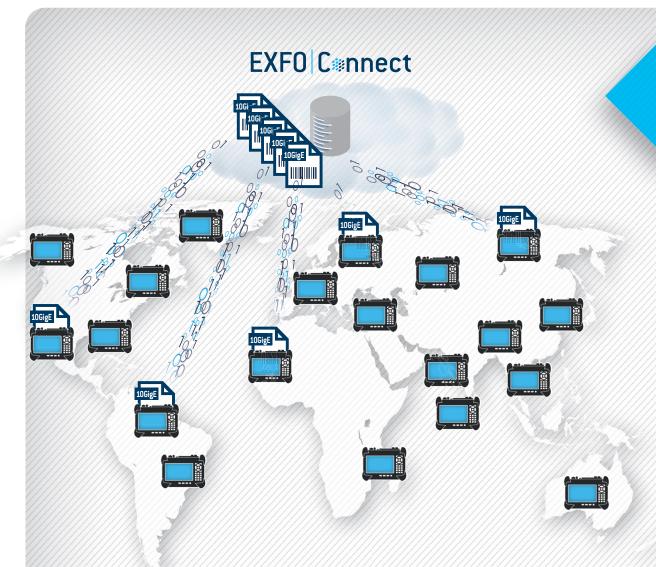

# FTB Anywhere™ Floating Test Licenses

An EXFO Connect-enabled feature that allows an unlimited number of FTB platform users to share floating software licenses for test options.

- Available anywhere, anytime, and to anyone
- Eliminating barriers to field-testing efficiency
- Feature-rich solution

### FTB Anywhere upgrade

Sharing the licenses between users throughout the covered territory

31%

Savings

on 3-year cost of

option ownership