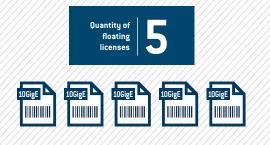

### FTB Anywhere upgrade

Sharing the licenses between users throughout the covered territory

31%

Savings

on 3-year cost of

option ownership

#### Facts :

- 100% of units can run
  10 GigE functionality
- No shipping costs
- No costs related to unnecessary delays