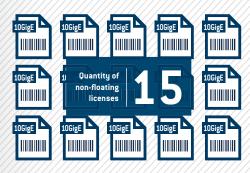

#### Facts :

- Only 50% of units have the 10 GigE testing functionality
- > Shipping fees
- > Unnecessary truck rolls

#### Facts :

- 100% of units can run
  10 GigE functionality
- No shipping costs
- No costs related to unnecessary delays