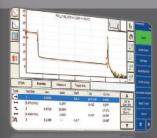

# Ethernet | FTB-860 NetBlazer Series

Powerful, fast, intuitive 10M-to-10G Ethernet testing

## Increased autonomy and productivity

>Streamlined navigation and intelligent autodiscovery

#### Rapid, accurate test results

> Multistream traffic generation and bidirectional EtherSAM and RFC 2544 test

#### **Future-proof investment**

> Field-upgradeable software