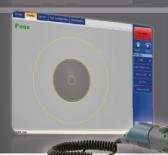

# ConnectorMax Analysis Software

with the FIP-400 Fiber Inspection Probe

Eliminate guesswork and achieve clear-cut end-face analysis

# Automatic pass/fail analysis with multiple-platform flexibility > Available on the portable FTB-1, FTB-200 and FTB-500 platforms

## Save time and money

> Lightening-fast results in seconds through simple one-touch operation

#### Complete test reports for future referencing

> Stores images and results for record keeping

**EXFO.com** 