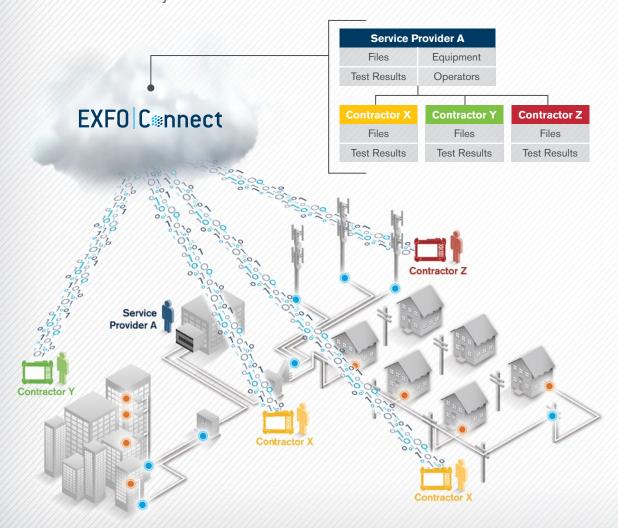

## EXFO Connect

CONTRACTOR MODE

# CONTRACTOR WORKFORCE AUTOMATION FOR SERVICE PROVIDERS

This is an EXFO Connect-enabled feature for service providers who want to allow contractors to securely connect test sets to their EXFO Connect server.

#### SERVICE PROVIDERS GET:

- > Complete visibility of a contractor's activities
  - > Track and measure their performance
- > Instantaneous test results/data reporting
  - > No manual intervention
- Standardized testing procedures across network/contractors
  - > Consistent results
- > Automated testing and reporting procedure
  - > 100% first-time-right jobs
- > Faster, less expensive activation

#### **CONTRACTORS GET:**

- Access to test procedures/configuration files/training videos
- > Online technical support
- Automated testing functionalities
  - > Increase field tech performance
  - > Eliminate repeat jobs
  - Optimize operational efficiency
- Automated reporting functionalities
  - > No more USB-key file swapping
  - No more email attachments
  - Minimal manual data entry

#### **Rapid Contractor Provisioning**

- New contractor test sets added in minutes
- Test set licenses can be reassigned from previous contractors

Break down workflow optimization barriers with cost-effective and flexible contractor management

#### **Data Security**

- > Segregated access per contractor
- Data encrypted in storage as well as in transit

Ensure confidentiality between contractors and keep your data private

EXFO Connect is a comprehensive, cloud-based, asset-management system that is specially designed to optimize telecom field test workflow. The software services delivered by EXFO Connect include a powerful reporting engine, 24/7 global access through a Web-based interface, secure communication links, application programming interfaces (APIs) as well as a fully managed infrastructure for security, backups and updates.