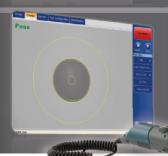

## ConnectorMax Analysis Software

with the FIP-400 Fiber Inspection Probe

Eliminate guesswork and achieve clear-cut end-face analysis

## Automatic pass/fail analysis with multiple-platform flexibility

> Available on the portable FTB-1, FTB-200 and FTB-500 platforms

#### Save time and money

> Lightening-fast results in seconds through simple one-touch operation

#### Complete test reports for future referencing

> Stores images and results for record keeping

**EXFO.com** 