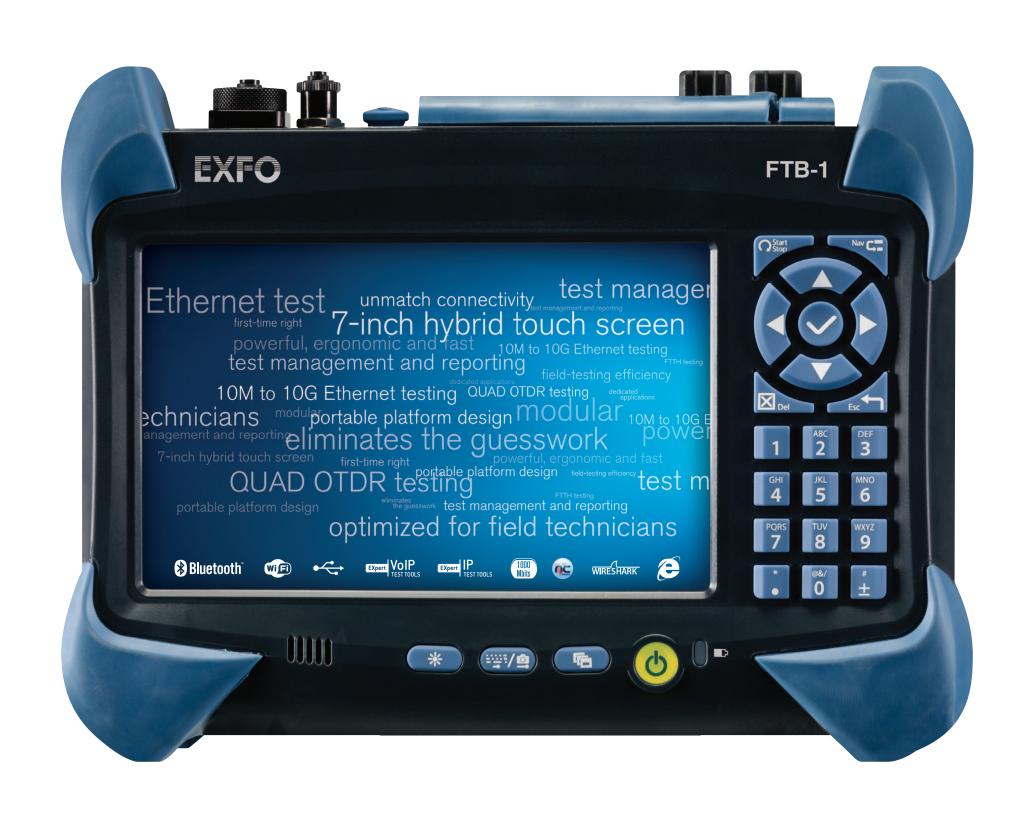

## Automatic pass/fail analysis with multiple-platform flexibility

> Available on the portable FTB-1, FTB-200 and FTB-500 platforms