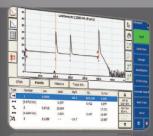

#### Get the real picture of your link

> Uses the best OTDR specification benchmarks to see clearly what's on the link