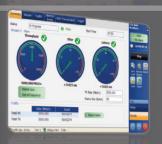

#### Increased autonomy and productivity

> Streamlined navigation and intelligent autodiscovery

#### Rapid, accurate test results

> Multistream traffic generation and bidirectional EtherSAM and RFC 2544 test suites

#### **Future-proof investment**

> Field-upgradeable software