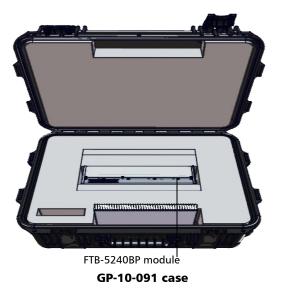

## CAUTION

 Always use the GP-10-055 or GP-NS-1783 cases when transporting the FTB-5230S and FTB-5240S modules, and the GP-10-091 case when transporting the FTB-5240BP module.
EXFO does not recommend transporting the modules in a platform and/or in a case other than the one designed for your specific module.

- ► Handle the case with care when transporting the module.
- Please follow these guidelines. Modules damaged from rough handling during transport or shipment are not covered by any EXFO warranty.

The following images show the GP-10-055, GP-10-091 and GP-NS1783 with their respective module inside.