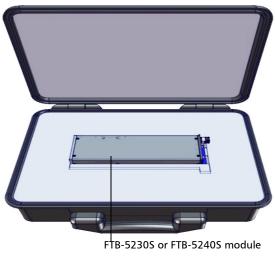

## CAUTION

 Always use the GP-10-055 or GP-NS-1783 cases when transporting the FTB-5230S and FTB-5240S modules, and the GP-10-091 case when transporting the FTB-5240BP module.
EXFO does not recommend transporting the modules in a platform and/or in a case other than the one designed for your specific module.

- ► Handle the case with care when transporting the module.
- Please follow these guidelines. Modules damaged from rough handling during transport or shipment are not covered by any EXFO warranty.

The following images show the GP-10-055, GP-10-091 and GP-NS1783 with their respective module inside.

GP-10-055 case

GP-NS-1783 case