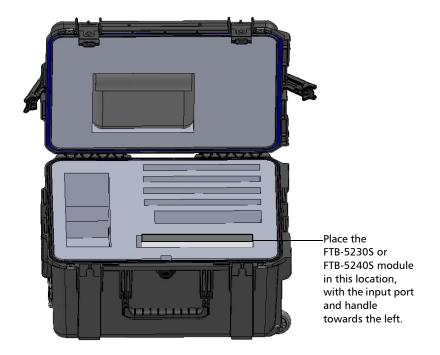

## CAUTION

 Always use the GP-10-055 or GP-NS-1783 cases when transporting the FTB-5230S and FTB-5240S modules, and the GP-10-091 case when transporting the FTB-5240BP module.
EXFO does not recommend transporting the modules in a platform and/or in a case other than the one designed for your specific module.

- ► Handle the case with care when transporting the module.
- Please follow these guidelines. Modules damaged from rough handling during transport or shipment are not covered by any EXFO warranty.

The following images show the GP-10-055, GP-10-091 and GP-NS1783 with their respective module inside.

GP-10-055 case

GP-NS-1783 case